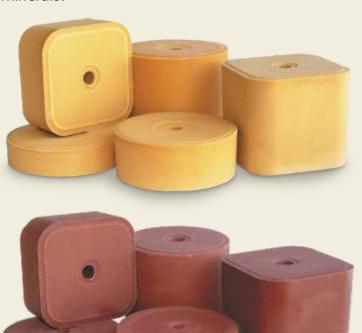

#### Usage

Enable animals to lick it by putting it next to mangers and waterers or hanging it through its middle hole in a distance that animals can reach comfortably. We leave the product for at will consumption from the animals.

#### **Packaging**

Paper boxes of:

18kg (including 6 pieces of 3kg each)

20kg (including 2 pieces of 10kg each) 20kg (including 4 pieces of 5kg each)